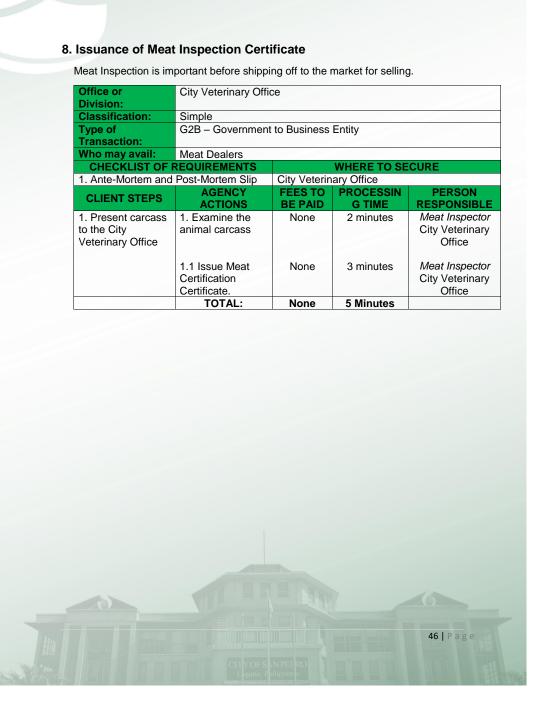

|  |
| 1. Bring dog/s or cat/s to the City Veterinary Office for consultation. | 1. Examine the animal.                                                              | None               | 30 minutes          | City Veterinarian<br>City Veterinary<br>Office |  |
|                                                                         | 1.1 If the animal is found to be sick, issue the necessary prescription and advice. | None               | 3 minutes           | City Veterinarian<br>City Veterinary<br>Office |  |
|                                                                         | TOTAL:                                                                              | None               | 33 Minutes          |                                                |  |